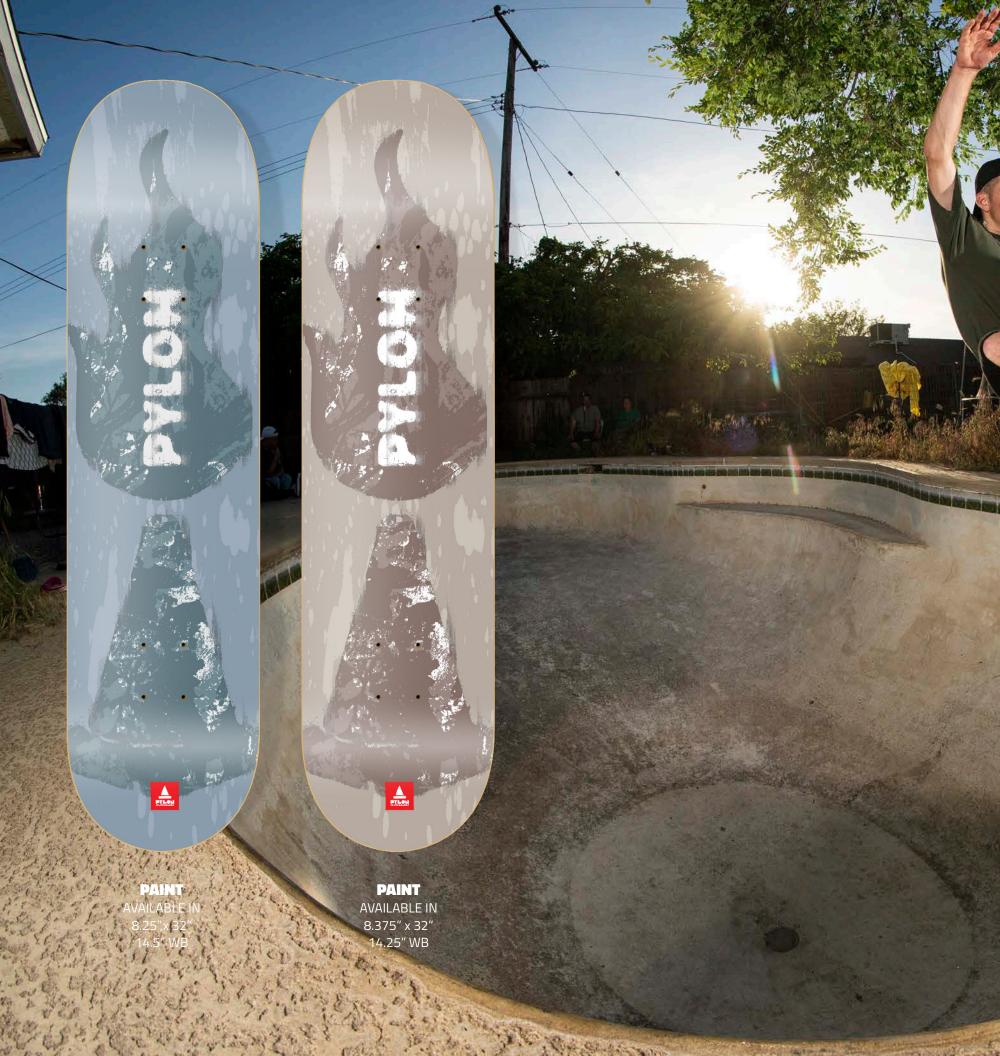

## **HERE COME THE FLAMES!**

Welcome to Pylon Spring 2024.

There's many benefits to making our boards here in Canada; a low carbon footprint for raw materials, supporting a local economy and Canadian environmental production practices.

It ensures that throughout each year all the skateboards that are hitting shops are fresh, with optimum pop and maximum strength. It also allows us to support skate shops by avoiding undercutting, discounting and various other crapola in an already difficult time.

We appreciate your business and look forward to the year to come.



FIST

AVAILABLE IN

8.25″ x 32″

14.5″ WB



DEMON AVAILABLE IN 8.38" x 32" 14.5″ WB





INFERNO AVAILABLE IN 8.5″ x 32″ 14.5″ WB

RONIN AVAILABLE IN 8.75″ x 32″ 14.5" WB





105-9

YAM BEHAR / STALE



JOHNNY TASSOPOULOS / SMITH



8.375″ x 32″

14.25" WB

PVION



## WRAP

AVAILABLE IN 8.75" x 32" 14.5" WB





## FRIENDLY FIRE ARTIST SERIES: JAMIE MACPHERSON

Skin driller and all around creative killer, Jamie is the Owner of Hidden Dragon Tattoo shop in BC and the visual mastermind behind the most recent Bowl Series posters and animations. He nailed it with this 80's throwback inspired graphic... as well as the other two more traditional japanese graphics in the logo series.

FACE

AVAILABLE IN 8.25″ x 32″ 14.5″ WB

Looking for a mellow Irezumi bodysuit? Check his work out @ninjamietattoo



FACE AVAILABLE IN 8.5″ x 32″ 14.5″ WB





AVAILABLE IN

8.5″ x 32″ 14.5″ WB

KRISTIAN PELTZER / BOARDSLIDE BIGSPIN





**TEENAGE PYLON** AVAILABLE IN 8.38" x 32" 14.