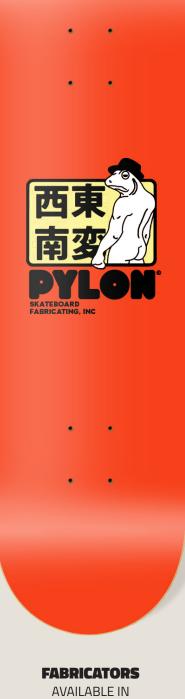

We appreciate your business and look forward to the year to come.

FIST

AVAILABLE IN

8.25″ x 32″

14.5″ WB

DEMON AVAILABLE IN 8.38" x 32" 14.5″ WB

INFERNO AVAILABLE IN 8.5″ x 32″ 14.5″ WB

RONIN AVAILABLE IN 8.75″ x 32″ 14.5" WB