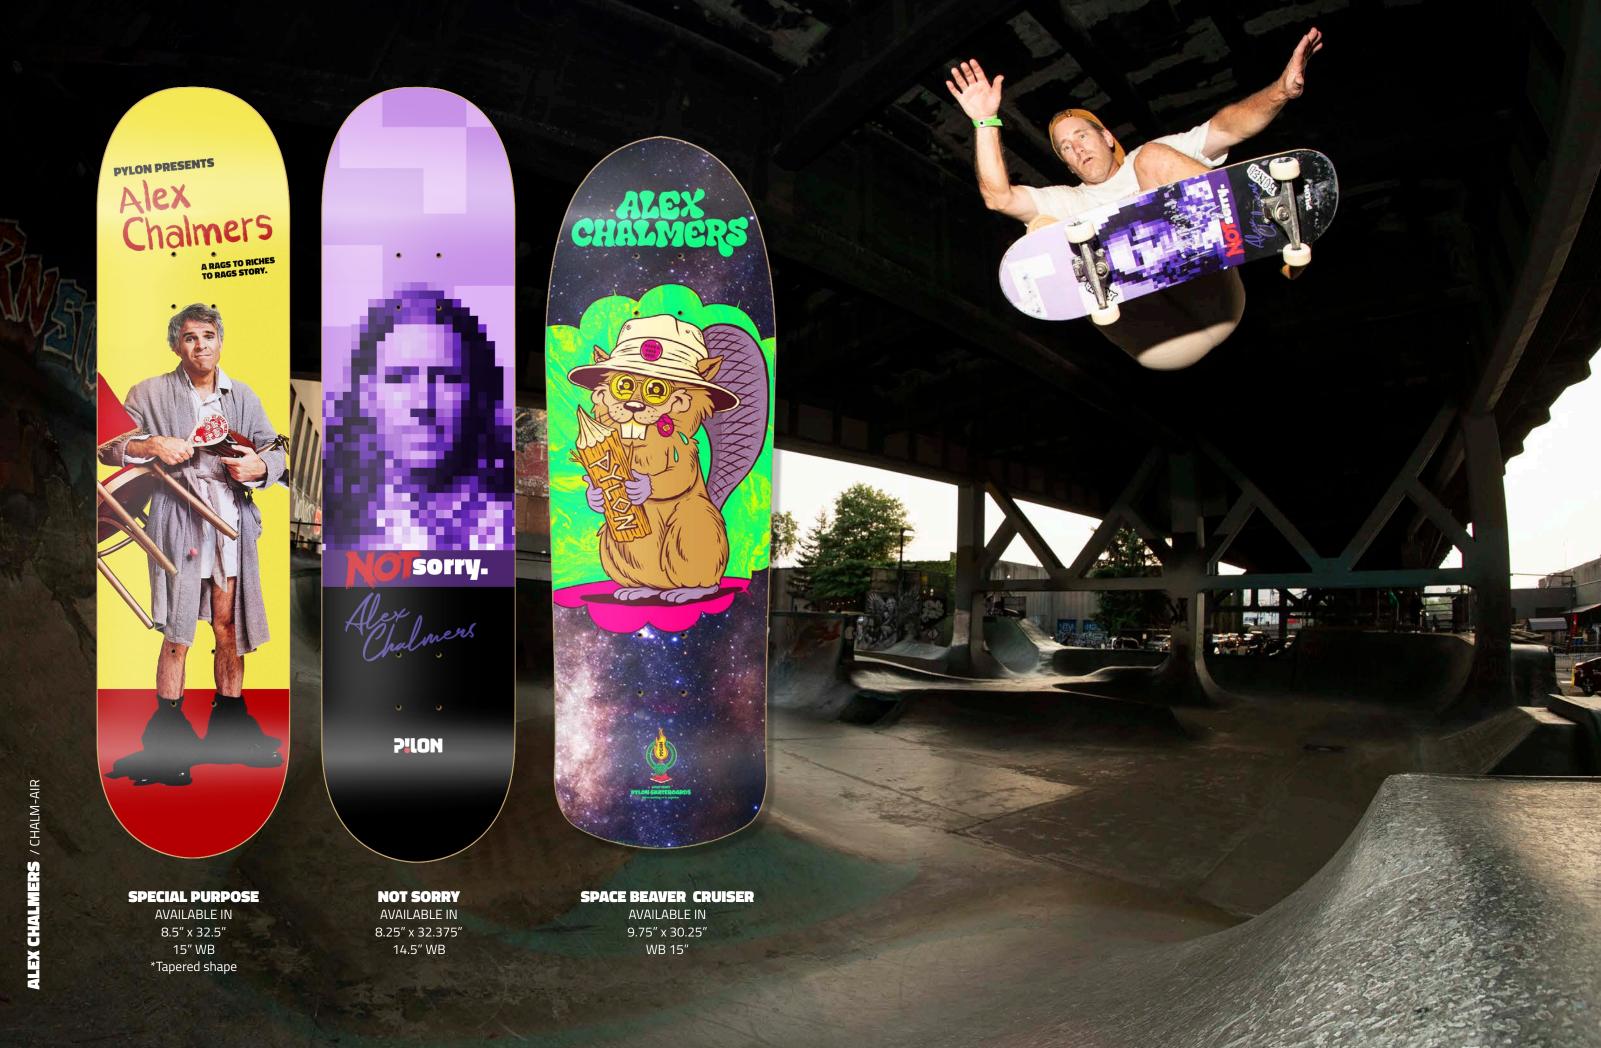

## **HERE COME THE FLAMES!**

Welcome to Pylon Spring 2024.

There's many benefits to making our boards here in Canada; a low carbon footprint for raw materials, supporting a local economy and Canadian environmental production practices.

It ensures that throughout each year all the skateboards that are hitting shops are fresh, with optimum pop and maximum strength. It also allows us to support skate shops by avoiding undercutting, discounting and various other crapola in an already difficult time.

We appreciate your business and look forward to the year to come.



FIST

AVAILABLE IN

8.25″ x 32″

14.5″ WB



DEMON AVAILABLE IN 8.38" x 32" 14.5″ WB





INFERNO AVAILABLE IN 8.5″ x 32″ 14.5″ WB

RONIN AVAILABLE IN 8.75″ x 32″ 14.5" WB





105-9

YAM BEHAR / STALE



JOHNNY TASSOPOULOS / SMITH



8.375″ x 32″

14.25" WB

PVION



## WRAP

AVAILABLE IN 8.75" x 32" 14.5" WB





## FRIENDLY FIRE ARTIST SERIES: JAMIE MACPHERSON

Skin driller and all around creative killer, Jamie is the Owner of Hidden Dragon Tattoo shop in BC and the visual mastermind behind the most recent Bowl Series posters and animations. He nailed it with this 80's throwback inspired graphic... as well as the other two more traditional japanese graphics in the logo series.

FACE

AVAILABLE IN 8.25″ x 32″ 14.5″ WB

Looking for a mellow Irezumi bodysuit? Check his work out @ninjamietattoo



FACE AVAILABLE IN 8.5″ x 32″ 14.5″ WB





AVAILABLE IN

8.5″ x 32″ 14.5″ WB

KRISTIAN PELTZER / BOARDSLIDE BIGSPIN





**TEENAGE PYLON** AVAILABLE IN 8.38" x 32" 1