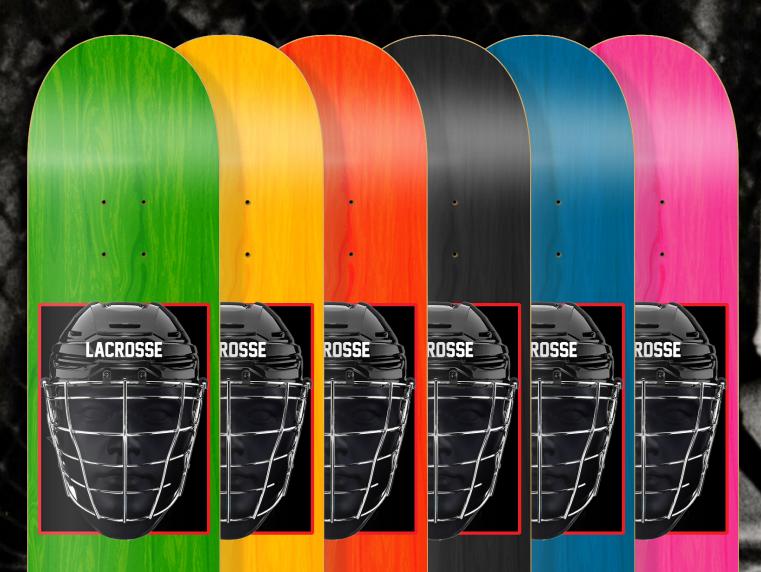

# CANADA'S NATIONAL SPORT AVAILABLE IN 8.25" x 32" 14.5" WB

PTLON

THE SICKLE

۲

0

.

0

17