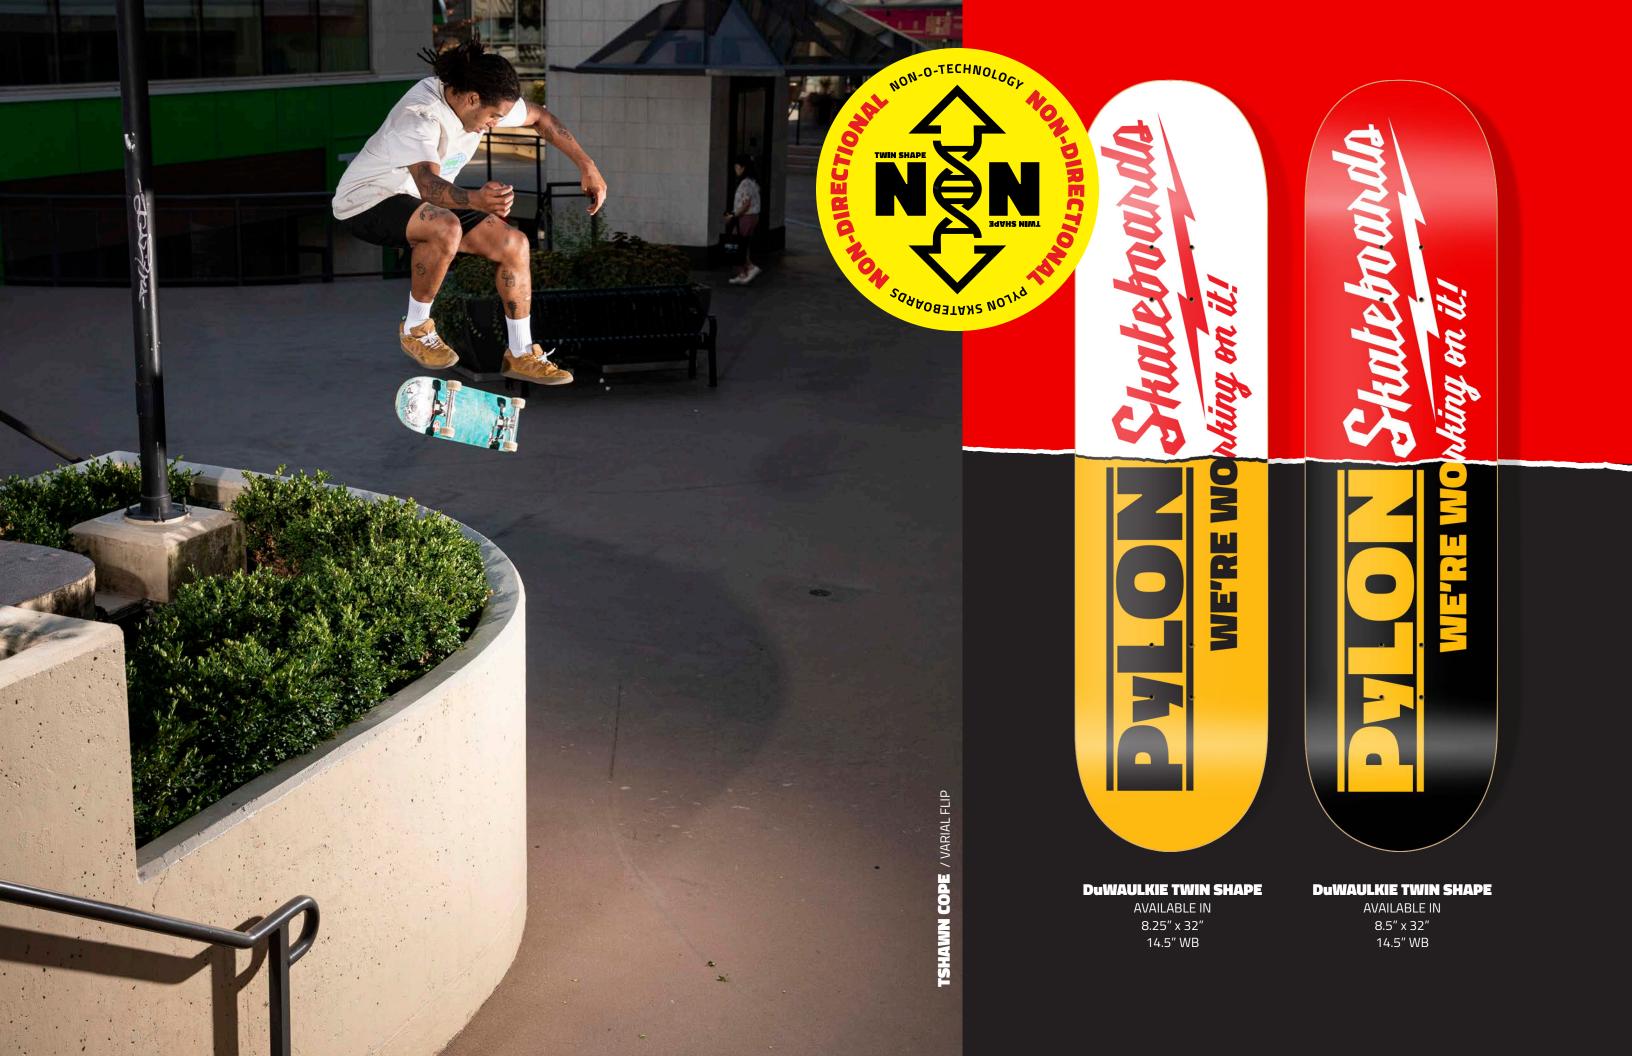

FACE

AVAILABLE IN 8.25″ x 32″ 14.5″ WB

Looking for a mellow Irezumi bodysuit? Check his work out @ninjamietattoo

FACE AVAILABLE IN 8.5″ x 32″ 14.5″ WB

AVAILABLE IN

8.5″ x 32″ 14.5″ WB

KRISTIAN PELTZER / BOARDSLIDE BIGSPIN