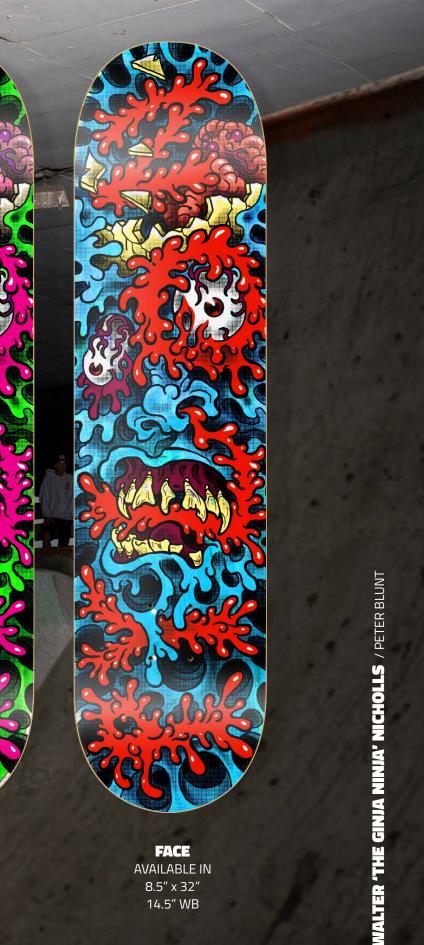

FACE

AVAILABLE IN 8.25″ x 32″ 14.5″ WB

Looking for a mellow Irezumi bodysuit? Check his work out @ninjamietattoo

FACE AVAILABLE IN 8.5″ x 32″ 14.5″ WB

AVAILABLE IN

8.5″ x 32″ 14.5″ WB

KRISTIAN PELTZER / BOARDSLIDE BIGSPIN