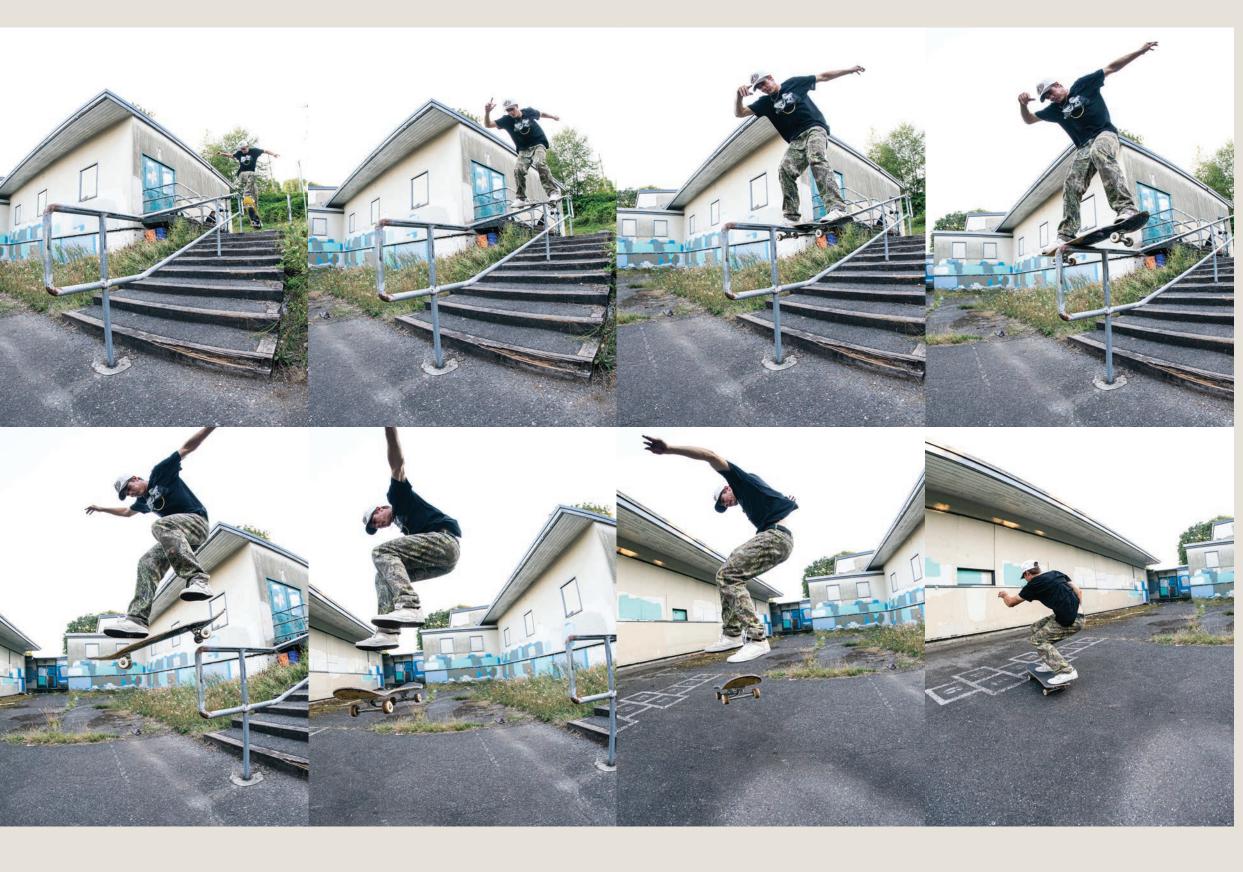

105-9

YAM BEHAR / STALE

JOHNNY TASSOPOULOS / SMITH

8.375″ x 32″

14.25" WB

PVION