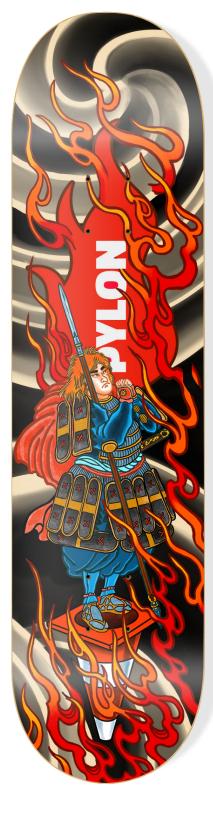

## FRIENDLY FIRE ARTIST SERIES: JAMIE MACPHERSON

Skin driller and all around creative killer, Jamie is the Owner of Hidden Dragon Tattoo shop in BC and the visual mastermind behind the most recent Bowl Series posters and animations. He nailed it with this 80's throwback inspired graphic... as well as the other two more traditional japanese graphics in the logo series.

FACE

AVAILABLE IN 8.25″ x 32″ 14.5″ WB

Looking for a mellow Irezumi bodysuit? Check his work out @ninjamietattoo

FACE AVAILABLE IN 8.5″ x 32″ 14.5″ WB

AVAILABLE IN

8.5″ x 32″ 14.5″ WB

KRISTIAN PELTZER / BOARDSLIDE BIGSPIN