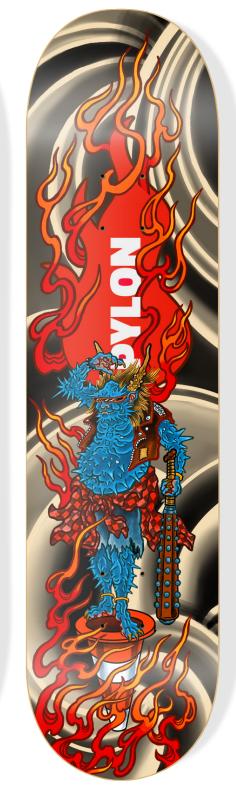

## FRIENDLY FIRE ARTIST SERIES: JAMIE MACPHERSON

Skin driller and all around creative killer, Jamie is the Owner of Hidden Dragon Tattoo shop in BC and the visual mastermind behind the most recent Bowl Series posters and animations. He nailed it with this 80's throwback inspired graphic... as well as the other two more traditional japanese graphics in the logo series.