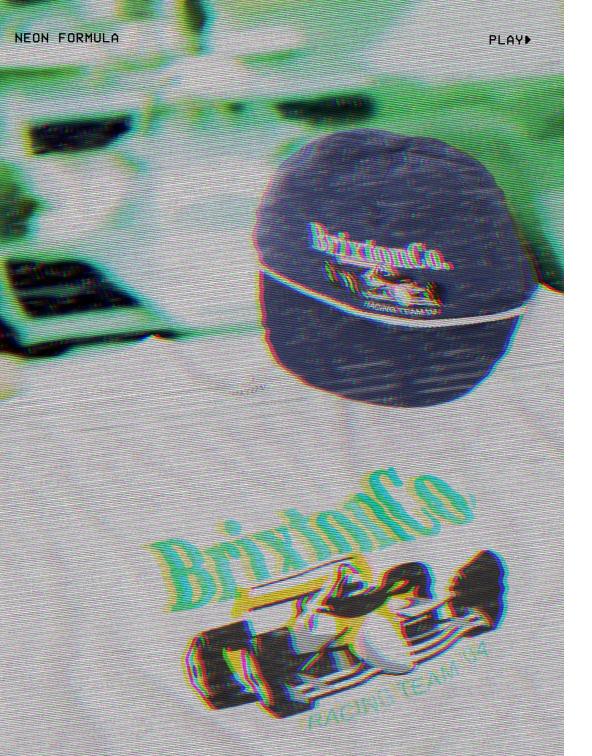

#### **NEON FORMULA SNAPBACK**

HIGH PROFILE = UNSTRUCTURED 5-PANEL FLAT BILL O/S

\$25/\$50

• 100% NYLON • DIRECT EMBROIDERY

• BILL ROPE

• BUILT WITH A BUREO NETPLUS® VISOR MADE • ADJUSTABLE SNAPBACK CLOSURE FROM RECYCLED FISHING NETS

• SWEATBAND IS BUILT WITH MOISTURE WICKING PROPERTIES, TO KEEP YOU FRESH AND COOL.

WHITE/GREEN 11859-WHGRN

11859-NAVY

#### **NEON FORMULA S/S STANDARD TEE**

STANDARD

• 100% COTTON • SCRREN PRINT

S-XXL

\$20/\$40

WHITE/NEON GREEN 17276-WHNEG