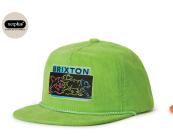

#### NEON PACK SNAPBACK

MEDIUM PROFILE = UNSTRUCTURED 5-PANEL FLAT BILL

O/S

\$25/\$50

- 100% COTTON
- DIRECT EMBROIDERY
- COTTON CORDUROY
- BUILT WITH A BUREO NETPLUS® VISOR
   MADE FROM RECYCLED FISHING NETS
- SWEATBAND IS BUILT WITH MOISTURE WICKING PROPERTIES, TO KEEP YOU FRESH AND COOL.
- ADJUSTABLE SNAPBACK CLOSURE

GREEN 11860-GREEN ORANGE 11860-ORNGE BLACK 11860-Black