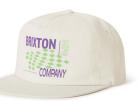

#### **NEON FORMULA SNAPBACK**

HIGH PROFILE = UNSTRUCTURED 5-PANEL FLAT BILL O/S

\$25/\$50

• 100% NYLON • DIRECT EMBROIDERY

• BILL ROPE

• BUILT WITH A BUREO NETPLUS® VISOR MADE • ADJUSTABLE SNAPBACK CLOSURE FROM RECYCLED FISHING NETS

• SWEATBAND IS BUILT WITH MOISTURE WICKING PROPERTIES, TO KEEP YOU FRESH AND COOL.

WHITE/GREEN 11859-WHGRN

11859-NAVY