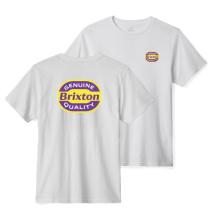

#### **NEON KEATON S/S STANDARD TEE**

STANDARD

• 100% COTTON • SCRREN PRINT

\$20/\$40

BLACK 17296-BLACK

WHITE 17296-WHITE