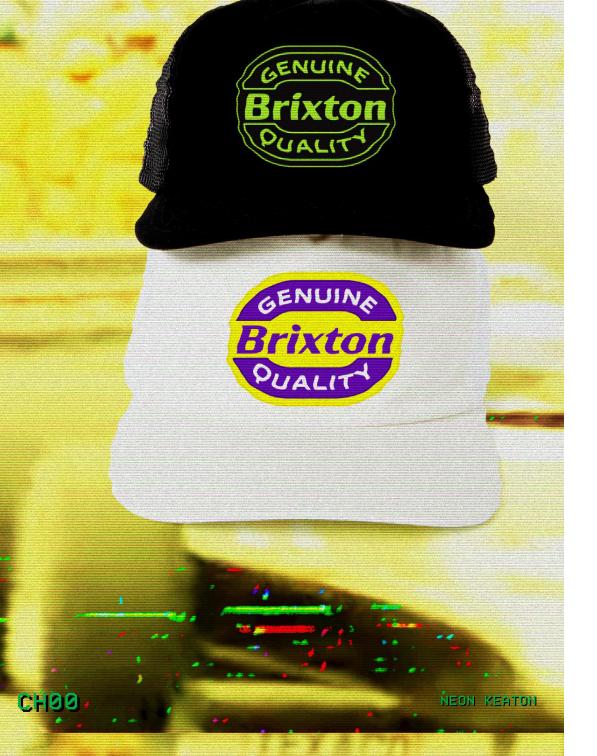

#### **NEON KEATON TRUCKER HAT**

\$25/\$50

MEDIUM PROFILE = UNSTRUCTURED •57% POLYESTER 43% COTTON 5-PANEL FLAT BILL

O/S

• MERROWED-EDGE EMBROIDERED PATCH • MESH BACK

• BUILT WITH A BUREO NETPLUS® VISOR MADE FROM RECYCLED FISHING NETS • SWEATBAND IS BUILT WITH MOISTURE WICKING PROPERTIES, TO KEEP YOU FRESH AND COOL.

• ADJUSTABLE SNAPBACK CLOSURE

BLACK/GREEN 11879-BKGRN WHITE/YELLOW 11879-WHYEL