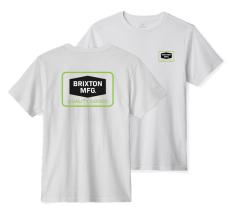

#### **NEON FORMULA S/S STANDARD TEE**

STANDARD

• 100% COTTON • SCRREN PRINT

S-XXL

\$20/\$40

WHITE/NEON GREEN 17276-WHNEG