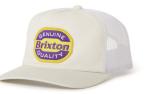

#### **NEON KEATON TRUCKER HAT**

\$25/\$50

MEDIUM PROFILE = UNSTRUCTURED •57% POLYESTER 43% COTTON 5-PANEL FLAT BILL

O/S

• MERROWED-EDGE EMBROIDERED PATCH • MESH BACK

• BUILT WITH A BUREO NETPLUS® VISOR MADE FROM RECYCLED FISHING NETS • SWEATBAND IS BUILT WITH MOISTURE WICKING PROPERTIES, TO KEEP YOU FRESH AND COOL.

• ADJUSTABLE SNAPBACK CLOSURE

BLACK/GREEN 11879-BKGRN WHITE/YELLOW 11879-WHYEL