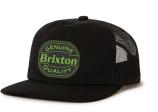

#### **NEON KEATON TRUCKER HAT**

\$25/\$50

MEDIUM PROFILE = UNSTRUCTURED •57% POLYESTER 43% COTTON 5-PANEL FLAT BILL

O/S

• MERROWED-EDGE EMBROIDERED PATCH • MESH BACK

• BUILT WITH A BUREO NETPLUS® VISOR MADE FROM RECYCLED FISHING NETS • SWEATBAND IS BUILT WITH MOISTURE WICKING PROPERTIES, TO KEEP YOU FRESH AND COOL.

• ADJUSTABLE SNAPBACK CLOSURE

BLACK/GREEN 11879-BKGRN WHITE/YELLOW 11879-WHYEL