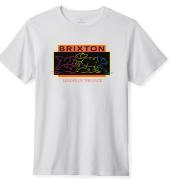

#### NEON PACK S/S STANDARD TEE

STANDARD

• 100% COTTON • SCRREN PRINT

S-XXL

\$20/\$40

BLACK 17277-Black

WHITE 17277-WHITE