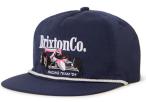

#### NEON PACK SNAPBACK

MEDIUM PROFILE = UNSTRUCTURED 5-PANEL FLAT BILL

O/S

\$25/\$50

- 100% COTTON
- DIRECT EMBROIDERY
- COTTON CORDUROY
- BUILT WITH A BUREO NETPLUS® VISOR
   MADE FROM RECYCLED FISHING NETS
- SWEATBAND IS BUILT WITH MOISTURE WICKING PROPERTIES, TO KEEP YOU FRESH AND COOL.
- ADJUSTABLE SNAPBACK CLOSURE

GREEN 11860-GREEN ORANGE 11860-ORNGE BLACK 11860-Black