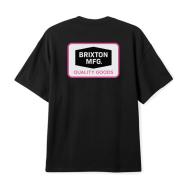

#### **NEON FINISH LINE S/S STANDARD TEE**

STANDARD

• 100% COTTON • SCRREN PRINT

S-XXL

\$20/\$40

BLACK 17294-BLACK

WHITE 17294-WHITE