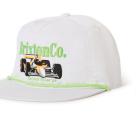

#### **NEON FORMULA SNAPBACK**

HIGH PROFILE = UNSTRUCTURED 5-PANEL FLAT BILL O/S

\$25/\$50

• 100% NYLON • DIRECT EMBROIDERY

• BILL ROPE

• BUILT WITH A BUREO NETPLUS® VISOR MADE • ADJUSTABLE SNAPBACK CLOSURE FROM RECYCLED FISHING NETS

• SWEATBAND IS BUILT WITH MOISTURE WICKING PROPERTIES, TO KEEP YOU FRESH AND COOL.

WHITE/GREEN 11859-WHGRN

11859-NAVY