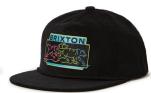

#### **NEON FINISH LINE SNAPBACK**

HIGH PROFILE = UNSTRUCTURED 5-PANEL FLAT BILL O/S

- 100% COTTON • SCREEN PRINT
- BUILT WITH A BUREO NETPLUS® VISOR MADE FROM RECYCLED FISHING NETS
- SWEATBAND IS BUILT WITH MOISTURE WICKING PROPERTIES, TO KEEP YOU FRESH AND COOL.
- ADJUSTABLE SNAPBACK CLOSURE

\$25/\$50

BLACK/PINK 11877-BLKPK WHITE/GREEN/PURPLE 11877-WTGRP