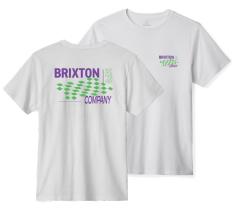

#### **NEON FORMULA S/S STANDARD TEE**

STANDARD

• 100% COTTON • SCRREN PRINT

S-XXL

\$20/\$40

WHITE/NEON GREEN 17276-WHNEG