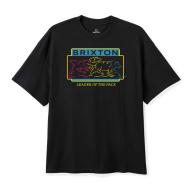

#### NEON PACK S/S STANDARD TEE

STANDARD

• 100% COTTON • SCRREN PRINT

S-XXL

\$20/\$40

BLACK 17277-Black

WHITE 17277-WHITE