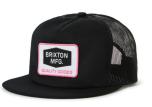

#### **NEON FALLBROOK TRUCKER HAT**

HIGH PROFILE = UNSTRUCTURED •57% POLYESTER 43% COTTON 5-PANEL FLAT BILL

• MERROWED-EDGE EMBROIDERED PATCH

• MESH BACK

O/S • BUILT WITH A BUREO NETPLUS® VISOR MADE FROM • ADJUSTABLE SNAPBACK CLOSURE

RECYCLED FISHING NETS

• SWEATBAND IS BUILT WITH MOISTURE WICKING PROPERTIES, TO KEEP YOU FRESH AND COOL.

### \$25/\$50

BLACK/PINK/BLACK 11878-BKPKB

KHAKI/GREEN/KHAKI 11878-KHGRK