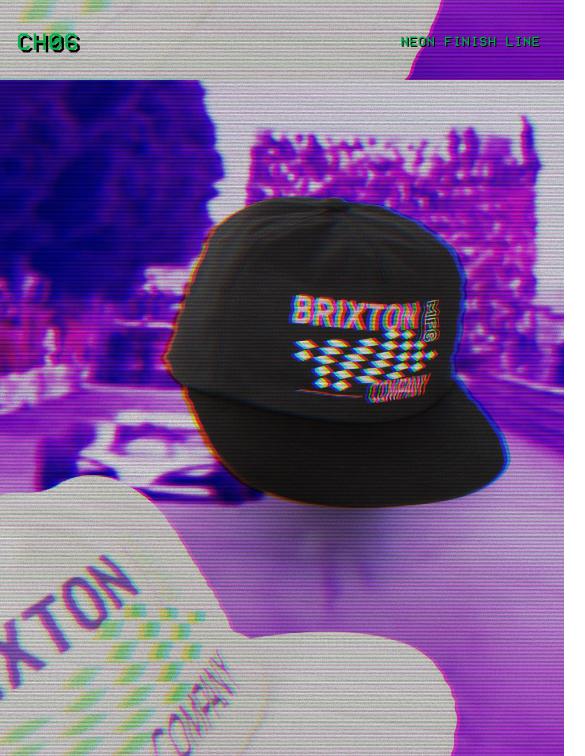

#### **NEON FINISH LINE SNAPBACK**

HIGH PROFILE = UNSTRUCTURED 5-PANEL FLAT BILL O/S

- 100% COTTON • SCREEN PRINT
- BUILT WITH A BUREO NETPLUS® VISOR MADE FROM RECYCLED FISHING NETS
- SWEATBAND IS BUILT WITH MOISTURE WICKING PROPERTIES, TO KEEP YOU FRESH AND COOL.
- ADJUSTABLE SNAPBACK CLOSURE

\$25/\$50

BLACK/PINK 11877-BLKPK WHITE/GREEN/PURPLE 11877-WTGRP