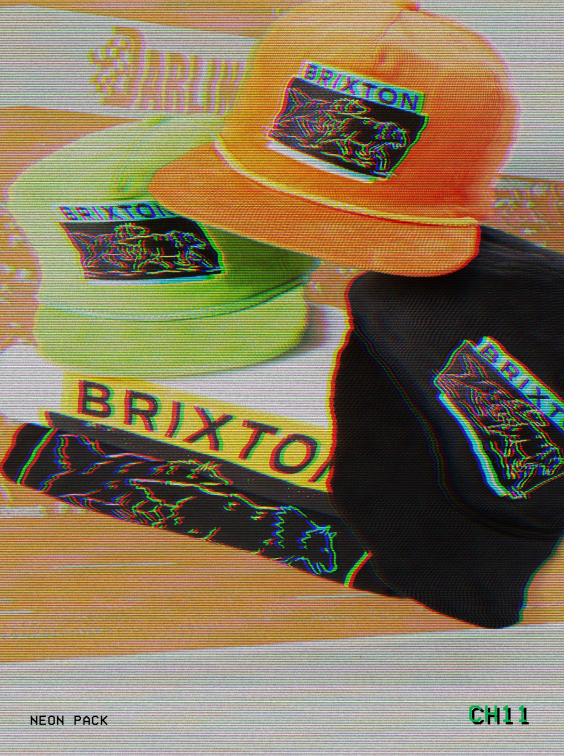

#### NEON PACK SNAPBACK

MEDIUM PROFILE = UNSTRUCTURED 5-PANEL FLAT BILL

O/S

\$25/\$50

- 100% COTTON
- DIRECT EMBROIDERY
- COTTON CORDUROY
- BUILT WITH A BUREO NETPLUS® VISOR
   MADE FROM RECYCLED FISHING NETS
- SWEATBAND IS BUILT WITH MOISTURE WICKING PROPERTIES, TO KEEP YOU FRESH AND COOL.
- ADJUSTABLE SNAPBACK CLOSURE

GREEN 11860-GREEN ORANGE 11860-ORNGE BLACK 11860-Black