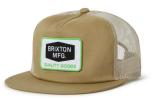

#### **NEON FALLBROOK TRUCKER HAT**

HIGH PROFILE = UNSTRUCTURED •57% POLYESTER 43% COTTON 5-PANEL FLAT BILL

• MERROWED-EDGE EMBROIDERED PATCH

• MESH BACK

O/S • BUILT WITH A BUREO NETPLUS® VISOR MADE FROM • ADJUSTABLE SNAPBACK CLOSURE

RECYCLED FISHING NETS

• SWEATBAND IS BUILT WITH MOISTURE WICKING PROPERTIES, TO KEEP YOU FRESH AND COOL.

### \$25/\$50

BLACK/PINK/BLACK 11878-BKPKB

KHAKI/GREEN/KHAKI 11878-KHGRK