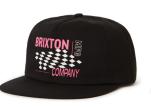

#### **NEON FINISH LINE SNAPBACK**

HIGH PROFILE = UNSTRUCTURED 5-PANEL FLAT BILL O/S

- 100% COTTON • SCREEN PRINT
- BUILT WITH A BUREO NETPLUS® VISOR MADE FROM RECYCLED FISHING NETS
- SWEATBAND IS BUILT WITH MOISTURE WICKING PROPERTIES, TO KEEP YOU FRESH AND COOL.
- ADJUSTABLE SNAPBACK CLOSURE

\$25/\$50

BLACK/PINK 11877-BLKPK WHITE/GREEN/PURPLE 11877-WTGRP