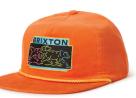

#### **NEON FORMULA SNAPBACK**

HIGH PROFILE = UNSTRUCTURED 5-PANEL FLAT BILL O/S

\$25/\$50

• 100% NYLON • DIRECT EMBROIDERY

• BILL ROPE

• BUILT WITH A BUREO NETPLUS® VISOR MADE • ADJUSTABLE SNAPBACK CLOSURE FROM RECYCLED FISHING NETS

• SWEATBAND IS BUILT WITH MOISTURE WICKING PROPERTIES, TO KEEP YOU FRESH AND COOL.

WHITE/GREEN 11859-WHGRN

11859-NAVY