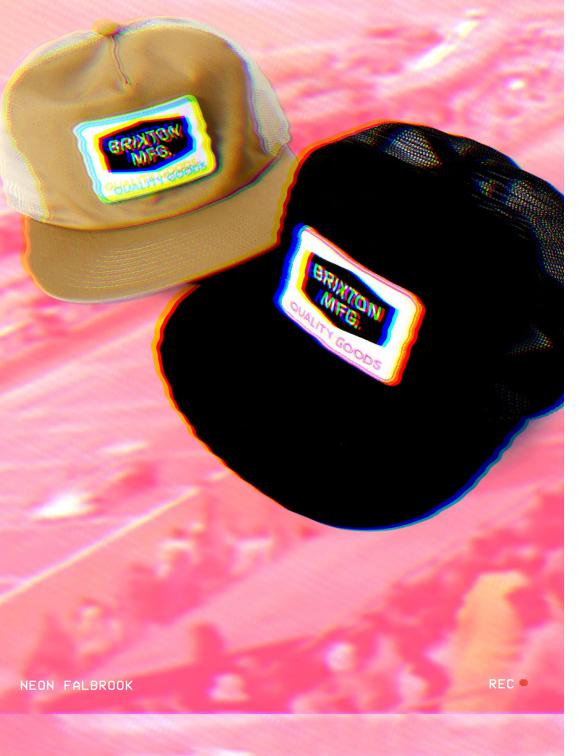

#### **NEON FALLBROOK TRUCKER HAT**

HIGH PROFILE = UNSTRUCTURED •57% POLYESTER 43% COTTON 5-PANEL FLAT BILL

• MERROWED-EDGE EMBROIDERED PATCH

• MESH BACK

O/S • BUILT WITH A BUREO NETPLUS® VISOR MADE FROM • ADJUSTABLE SNAPBACK CLOSURE

RECYCLED FISHING NETS

• SWEATBAND IS BUILT WITH MOISTURE WICKING PROPERTIES, TO KEEP YOU FRESH AND COOL.

### \$25/\$50

BLACK/PINK/BLACK 11878-BKPKB

KHAKI/GREEN/KHAKI 11878-KHGRK