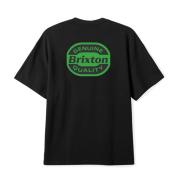

#### **NEON KEATON S/S STANDARD TEE**

STANDARD

• 100% COTTON • SCRREN PRINT

\$20/\$40

BLACK 17296-BLACK

WHITE 17296-WHITE