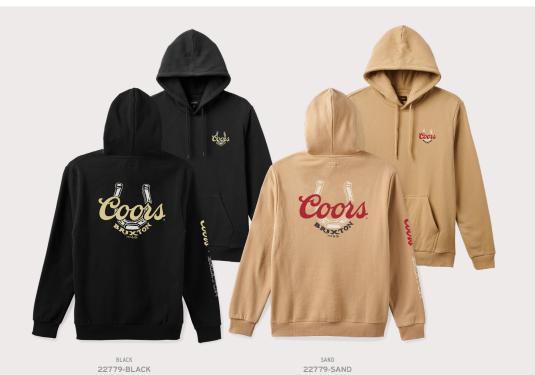

## **COORS COLT HOODIE**

## 77% COTTON 23% RECYCLED POLYESTER • MEDIUM WEIGHT RECYCLED FLEECE • 300 GSM • INSET SLEEVES ADJUSTABLE DRAWCORDS AT THE HOOD • FRONT AND BACK PRINTS • CUSTOM COORS INTERIOR LABEL