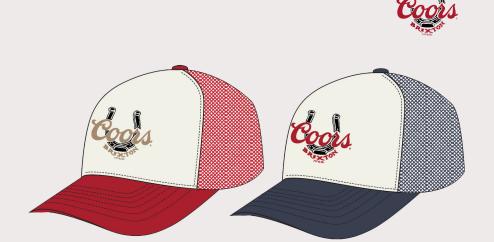

#### COORS LUCK TRUCKER HAT

SCREEN PRINT - FOAM FRONT - MESH BACK
 BUILT WITH A BUREO NETPLUS® VIGN MADE FROM RECYCLED FISHING NETS - SWEATBAND IS BUILT WITH MOISTURE
 WICKING PROPERTIES, TO KEEP YOU FRESH AND COLL) - ADJUSTABLE SNAPBACK CLOSURE

\$25/\$50