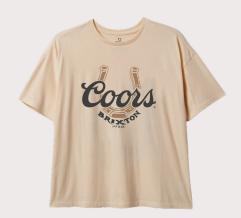

ADJUSTABLE DRAWCORDS AT THE HOOD • FRONT SCREENPRINT • CUSTOM COORS INTERIOR LABEL

• 77% COTTON 23% RECYCLED POLYESTER • MEDIUM WEIGHT RECYCLED FLEECE • 300 GSM • INSET SLEEVES ADJUSTABLE DRAWCORDS AT THE HOOD • FRONT, BACK, AND SLEEVE PRINT • CUSTOM COORS INTERIOR LABEL

\$55/\$110

\$55/\$110

STANDARD S-XXL DELIVERY 1 STANDARD S-XXL DELIVERY 1



## COORS RANGE SHORT SLEEVE STANDARD TEE

• 100% COTTON • SCREEN PRINT

# \$25/\$50



S-XXL DELIVERY 1





## COORS COLT SHORT SLEEVE STANDARD TEE

#### COORS BANDIT SHORT SLEEVE STANDARD TEE

• 100% COTTON • SCREEN PRINT

• 100% COTTON • SCREEN PRINT

\$25/\$50

\$25/\$50



### COORS LUCK SHORT SLEEVE STANDARD TEE

## COORS WAYNE SHORT SLEEVE STANDARD TEE

• 100% COTTON • SCREEN PRINT

• 100% COTTON • SCREEN PRINT

\$25/\$50

\$25/\$50







WASHED CREAM 17307-WSCRM WASHED BLACK
17307-WABLK

WASHED CREAM 17308-WSCRM WASHED BLACK 17308-WABLK

#### COORS COLT SHORT SLEEVE SKIMMER TEE

# COORS LUCK SHORT SLEEVE OVERSIZED BF TEE

100% COTTON • MADE WITH BCI COTTON: BETTER COTTON INITIATIVE • 22" HPS • 135GSM BCI COTTON
 GARMENT DYE AND WORN WASH • FRONT AND BACK SCREENPRINTS

100% COTTON • MADE WITH BCI COTTON: BETTER COTTON INITIATIVE • 22" HPS • 135GSM BCI COTTON
 GARMENT DYE AND WORN WASH • FRONT AND BACK SCREENPRINTS

\$30/\$60

\$30/\$60