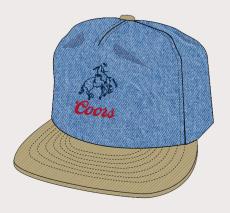

## COORS COLT SNAPBACK

A TRADITIONAL COWBOY HAT • HARD STIFFNESS • SIDE ROLL BRIM • CATTLEMAN CROWN
 MOISTURE WICKING SWEATBAND • ADJUSTABLE VELCRO STRAP NUDBER SWEATBAND FOR CUSTOM FIT
 BRAIDED LEATHER BAND • METAL HEADWEAR PLAQUE • UNISEX

\$90/\$180

DIRECT EMBROIDERY • CUSTOM VINTAGE FIT • WASHED DENIM WITH CORDUROY VISOR
 CUSTOM COORS INTERIOR LABEL • ADJUSTABLE SANPBACK LCLOSME • BUILT WITH A BURED NETFULSO VISOR MADE FROM RECYCLED FISHING NETS • SWEATBAND IS BUILT WITH MOISTURE WICKING PROPERTIES, TO KEEP YOU FRESH AND COOL

\$30/\$60

WASHED COPPER 11884-WSHCP BLACK/BLACK 11885-BKBLK