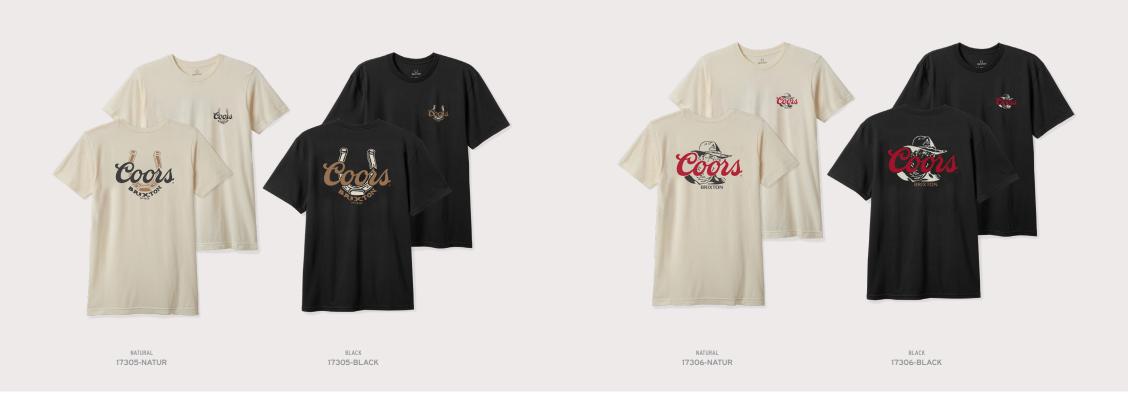

## COORS COLT SHORT SLEEVE STANDARD TEE

#### COORS BANDIT SHORT SLEEVE STANDARD TEE

• 100% COTTON • SCREEN PRINT

• 100% COTTON • SCREEN PRINT

\$25/\$50

\$25/\$50

### COORS LUCK SHORT SLEEVE STANDARD TEE

## COORS WAYNE SHORT SLEEVE STANDARD TEE

• 100% COTTON • SCREEN PRINT

• 100% COTTON • SCREEN PRINT

\$25/\$50

\$25/\$50

WASHED CREAM 17307-WSCRM WASHED BLACK
17307-WABLK

WASHED CREAM 17308-WSCRM WASHED BLACK 17308-WABLK