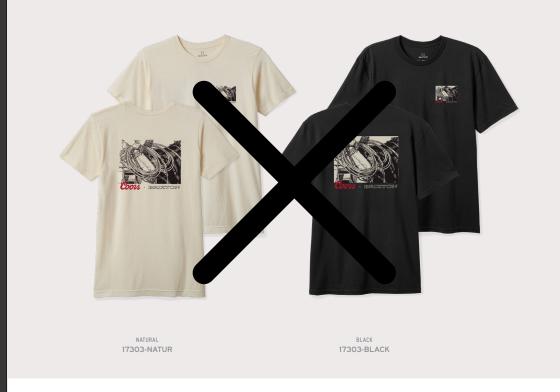

## COORS RANGE SHORT SLEEVE STANDARD TEE

• 100% COTTON • SCREEN PRINT

# \$25/\$50

S-XXL DELIVERY 1