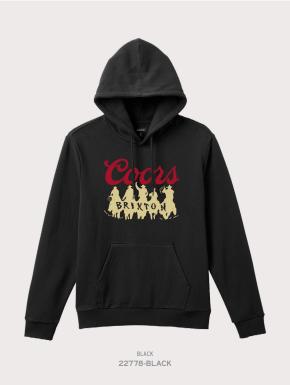

T

## COORS COLT FLANNEL

THE ORIGINAL WORK-SHIRT IN A CUSTOM COORS YARN DYE FLANNEL • ANTI-SCRATCH AND WOOL FREE • CHEST POCKETS
 DEMIN COLLAR STAND AND INTERIOR CUFF LINNING • CUSTOM COORS INTERIOR LABEL
 CUSTOM COORS LEATHER EMBOSSED PATCH • STRAIGHT HEM

\$150/\$300

\$60/\$120



## **COORS COLT HOODIE**

## 77% COTTON 23% RECYCLED POLYESTER • MEDIUM WEIGHT RECYCLED FLEECE • 300 GSM • INSET SLEEVES ADJUSTABLE DRAWCORDS AT THE HOOD • FRONT AND BACK PRINTS • CUSTOM COORS INTERIOR LABEL

#### COORS RANGE HOODIE

77% COTTON 23% RECYCLED POLYESTER • MEDIUM WEIGHT RECYCLED FLEECE • 300 GSM • INSET SLEEVES
 ADJUSTABLE DRAWCORDS AT THE HOOD • FRONT EMBROIDERY WITH BACK PRINT • CUSTOM COORS INTERIOR LABEL

\$55/\$110

\$55/\$110

STANDARD S-XXL STANDARD S-XXL DELIVERY 1

**BRIXTON BRIXTON** 





**COORS BANDIT HOODIE** 

**COORS LUCK HOODIE** 

• 77% COTTON 23% RECYCLED POLYESTER • MEDIUM WEIGHT RECYCLED FLEECE • 300 GSM • INSET SLEEVES

ADJUSTABLE DRAWCORDS AT THE HOOD • FRONT SCREENPRINT • CUSTOM COORS INTERIOR LABEL

• 77% COTTON 23% RECYCLED POLYESTER • MEDIUM WEIGHT RECYCLED FLEECE • 300 GSM • INSET SLEEVES ADJUSTABLE DRAWCORDS AT THE HOOD • FRONT, BACK, AND SLEEVE PRINT • CUSTOM COORS INTERIOR LABEL

\$55/\$110

\$55/\$110

STANDARD S-XXL DELIVERY 1 STANDARD S-XXL DELIVERY 1



## COORS RANGE SHORT SLEEVE STANDARD TEE

• 100% COTTON • SCREEN PRINT

# \$25/\$50



S-XXL DELIVERY 1





## COORS COLT SHORT SLEEVE STANDARD TEE

#### COORS BANDIT SHORT SLEEVE STANDARD TEE

• 100% COTTON • SCREEN PRINT

• 100% COTTON • SCREEN PRINT

\$25/\$50

\$25/\$50



### COORS LUCK SHOR