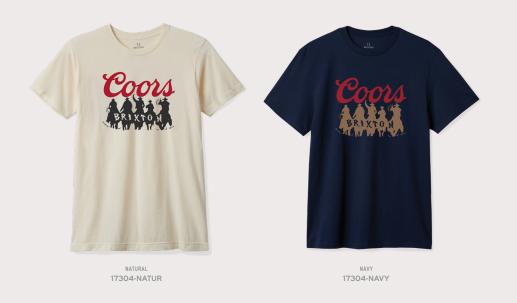

### COORS LUCK SHORT SLEEVE STANDARD TEE

## COORS WAYNE SHORT SLEEVE STANDARD TEE

• 100% COTTON • SCREEN PRINT

• 100% COTTON • SCREEN PRINT

\$25/\$50

\$25/\$50

WASHED CREAM 17307-WSCRM WASHED BLACK
17307-WABLK

WASHED CREAM 17308-WSCRM WASHED BLACK 17308-WABLK