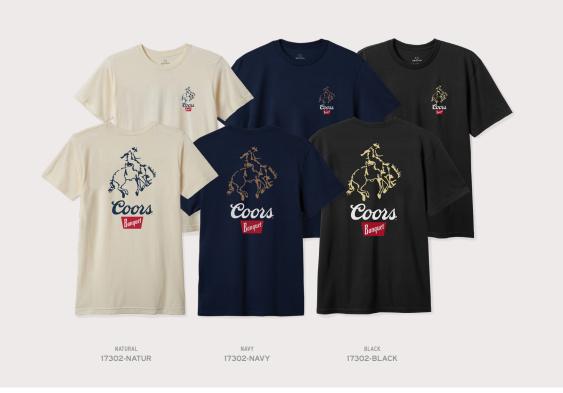

## COORS COLT SHORT SLEEVE STANDARD TEE

#### COORS BANDIT SHORT SLEEVE STANDARD TEE

• 100% COTTON • SCREEN PRINT

• 100% COTTON • SCREEN PRINT

\$25/\$50

\$25/\$50