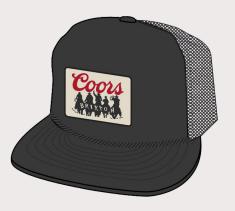

## COORS BANDIT TRUCKER HAT

PAPER LEATHER PATCH • CUSTOM VINTAGE FIT • CUSTOM COORS INTERIOR LABEL
 ADJUSTABLE SNAPBACK CLOSURE • BUILT WITH A BUREO NETFLUSSOW SISOM NADE FROM RECYCLED FISHING NETS
 • WEATBAND IS BUILT WITH MOISTINGE WICKING PROPERTIES, TO KEEP YOU FRESH AND COOL

\$30/\$60

\$25/\$50

RED/WHITE/RED 11886-RDWRD WASHED NAVY/WHITE/ WASHED NAVY 11886-WNWWN

SAND 11887-SAND