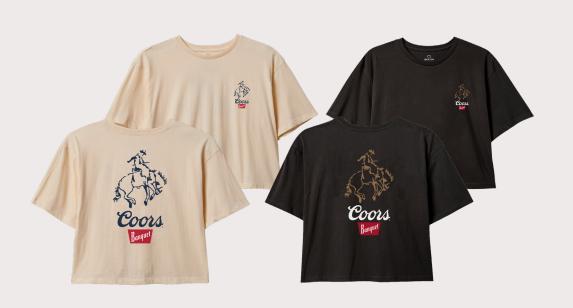

# COORS LUCK SHORT SLEEVE OVERSIZED BF TEE

100% COTTON • MADE WITH BCI COTTON: BETTER COTTON INITIATIVE • 22" HPS • 135GSM BCI COTTON
 GARMENT DYE AND WORN WASH • FRONT AND BACK SCREENPRINTS

100% COTTON • MADE WITH BCI COTTON: BETTER COTTON INITIATIVE • 22" HPS • 135GSM BCI COTTON
 GARMENT DYE AND WORN WASH • FRONT AND BACK SCREENPRINTS

\$30/\$60

\$30/\$60