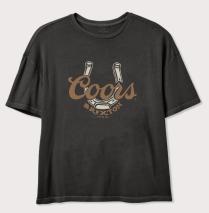

JUSTABLE DRAWCORDS AT THE HOOD • FRONT SCREENPRINT • CUSTOM COORS INTERIOR LABEL

• 77% COTTON 23% RECYCLED POLYESTER • MEDIUM WEIGHT RECYCLED FLEECE • 300 GSM • INSET SLEEVES ADJUSTABLE DRAWCORDS AT THE HOOD • FRONT, BACK, AND SLEEVE PRINT • CUSTOM COORS INTERIOR LABEL

\$55/\$110

\$55/\$110

STANDARD S-XXL DELIVERY 1 STANDARD S-XXL DELIVERY 1



## COORS RANGE SHORT SLEEVE STANDARD TEE

• 100% COTTON • SCREEN PRINT

# \$25/\$50



S-XXL DELIVERY 1





## COORS COLT SHORT SLEEVE STANDARD TEE

#### COORS BANDIT SHORT SLEEVE STANDARD TEE

• 100% COTTON • SCREEN PRINT

• 100% COTTON • SCREEN PRINT

\$25/\$50

\$25/\$50



### COORS LUCK SHORT SLEEVE STANDARD TEE

## COORS WAYNE SHORT SLEEVE STANDARD TEE

• 100% COTTON • SCREEN PRINT

• 100% COTTON • SCREEN PRINT

\$25/\$50

\$25/\$50







WASHED CREAM 17307-WSCRM WASHED BLACK
17307-WABLK

WASHED CREAM 17308-WSCRM WASHED BLACK 17308-WABLK

#### COORS COLT SHORT SLEEVE SKIMMER TEE

# COORS LUCK SHORT SLEEVE OVERSIZED BF TEE

100% COTTON • MADE WITH BCI COTTON: BETTER COTTON INITIATIVE • 22" HPS • 135GSM BCI COTTON
 GARMENT DYE AND WORN WASH • FRONT AND BACK SCREENPRINTS

100% COTTON • MADE WITH BCI COTTON: BETTER COTTON INITIATIVE • 22" HPS • 135GSM BCI COTTON
 GARMENT DYE AND WORN WASH • FRONT AND BACK SCREENPRINTS

\$30/\$60

\$30/\$60