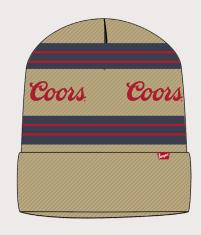

## COORS RODEO BEANIE

\$20/\$40

WASHED DENIM
03461-WADNM

BLACK/BROWN 01466-BKBRN