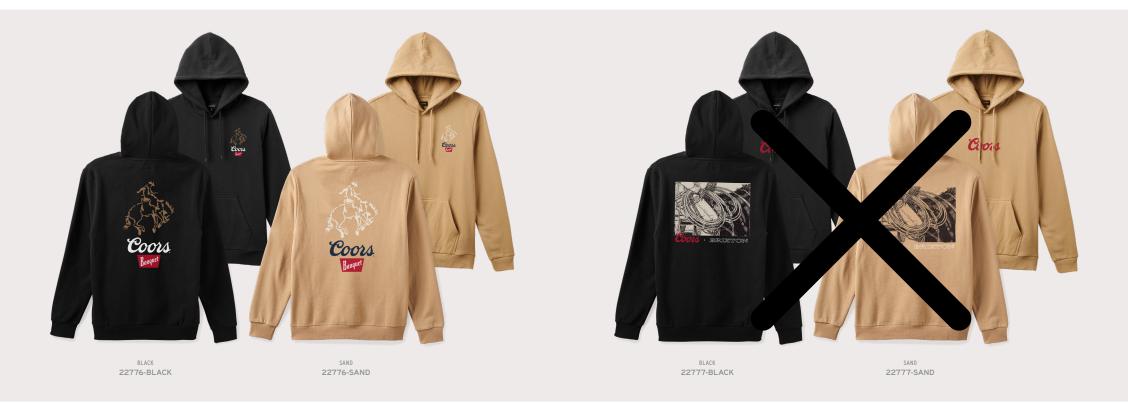

## **COORS COLT HOODIE**

## 77% COTTON 23% RECYCLED POLYESTER • MEDIUM WEIGHT RECYCLED FLEECE • 300 GSM • INSET SLEEVES ADJUSTABLE DRAWCORDS AT THE HOOD • FRONT AND BACK PRINTS • CUSTOM COORS INTERIOR LABEL

#### COORS RANGE HOODIE

77% COTTON 23% RECYCLED POLYESTER • MEDIUM WEIGHT RECYCLED FLEECE • 300 GSM • INSET SLEEVES
 ADJUSTABLE DRAWCORDS AT THE HOOD • FRONT EMBROIDERY WITH BACK PRINT • CUSTOM COORS INTERIOR LABEL